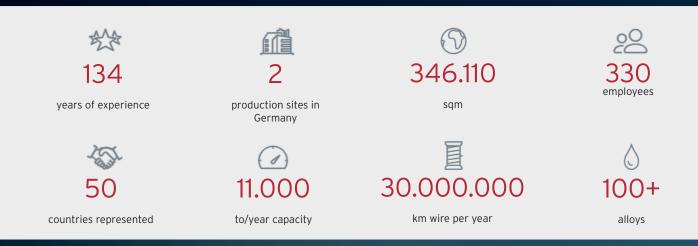

### bedra- intelligent wires

As a top international manufacturer of high-quality precision wires of non-ferrous metals, we distinguish ourselves in the market through high quality and smart services. Absolute customer focus. This is a long tradition for us - ever since the company was founded in 1889. Our ability to innovate, along with our well-known reliability, set us apart. These two strengths have made bedra a leader in quality and a leader in the market. Year after year, our plants produce more than 30 million kilometers of precision wire - in over 100 alloy versions.

Added value for our customers. This is the yardstick for all our successes. As early as 1889, company founder Carl Berkenhoff, with his "fine wire drawing facility" in Herborn-Merkenbach, Germany, was characterized by a central idea: to offer his customers more than others offer. Over the company's more than 130-year history, this understanding of customer proximity and orientation has grown into an enduring constant.

Today our products and services are represented in over 50 countries. Customers worldwide value bedra as a reliable partner for sustainable solutions in the fields of innovative high-tech precision wires for spark erosion, welding and brazing technology, electronic components, and special applications.

intelligent wires. Made by bedra. This is our quality promise. We operate in all the important areas of the world. We are one of the few global manufacturers of precision wires that represents the entire production chain: Casting, rolling, drawing, annealing, and electroplating. Our customers benefit from our depth of in-house production through 100% traceability, consistent high quality, and the highest possible processing reliability. We produce around 30 million kilometers of precision wire in over 100 different alloys. Year after year. With consistent high quality. To put it in better context: The wire that we manufacture could wrap around the earth 750 times.