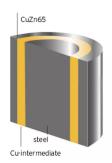

## MICROCUT® MF2A

For ambitious micro erosion applications requiring an even higher tensile strength

- The **micro**cut<sup>®</sup> MF2A EDM wire is suitable for ambitious microerosion applications requiring an even higher tensile strength
- The copper-cladded steel core safely absorbs tensile forces, even with the smallest diameters
- Functional layer structure for finest processing with absolute reproducibility
- Limited manufacturing tolerances
- Can be used on all machines with fine wire option

## Technical data

| Core               | Copper-cladded steel                    |
|--------------------|-----------------------------------------|
| Coating material   | Gamma brass                             |
| Tensile strength   | 2,300 MPa / 333,500 PSI                 |
| Elongation         | >1%                                     |
| Color              | Grey                                    |
| Diameter (mm)      | 0.05 - 0.07 intermediate dia. available |
| Diameter tolerance | +/- 0.0005 mm                           |