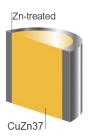

## Technical data

| Core             | CuZn37                  |
|------------------|-------------------------|
| Coating          | Zn treated              |
| Tensile strength | 1,000 MPa / 145,000 PSI |
| Elongation       | >1%                     |
| Color            | Grey                    |