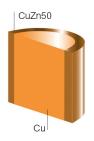

## Technical data

| Core             | Cu                   |
|------------------|----------------------|
| Coating          | CuZn50               |
| Tensile strength | 520 MPa / 75,420 PSI |
| Elongation       | 1%                   |
| Color            | Brown                |