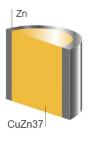

## Technical data

| Core             | CuZn37                |
|------------------|-----------------------|
| Coating          | Zn                    |
| Tensile strength | 900 MPa / 130,000 PSI |
| Elongation       | >1%                   |
| Color            | Bright silver         |