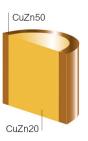

## Technical data

| Core             | CuZn20                |
|------------------|-----------------------|
| Coating          | CuZn50                |
| Tensile strength | 800 MPa / 116,000 PSI |
| Elongation       | 1%                    |
| Color            | Yellow-brown          |