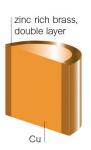

## Technical data

| Core material    | Cu                            |
|------------------|-------------------------------|
| Coating          | Zinc rich brass, double layer |
| Tensile strength | 500 MPa / 72,500 PSI          |
| Elongation       | >1%                           |
| Color            | Brown                         |